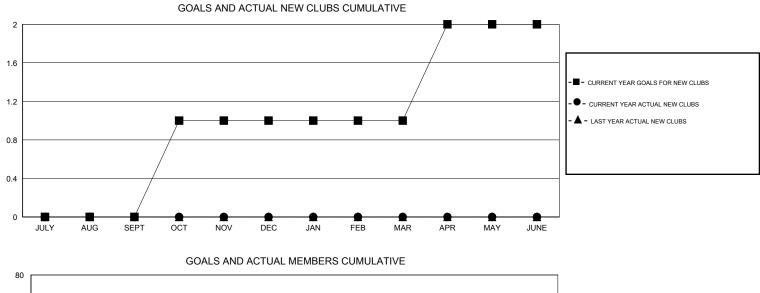

## LOCATION GEORGIA

| -                     |                  | Clubs     |                  |                  | Members               |                    |                                     |                    |                  |
|-----------------------|------------------|-----------|------------------|------------------|-----------------------|--------------------|-------------------------------------|--------------------|------------------|
| RESULTS FOR 2015-2016 |                  |           |                  |                  | RESULTS FOR 2015-2016 |                    |                                     |                    |                  |
| QUARTER               | NEW CLUB<br>GOAL | NEW CLUBS | DROPPED<br>CLUBS | NET<br>GAIN/LOSS | QUARTER               | NEW MEMBER<br>GOAL | CHARTER AND<br>NEW MEMBERS<br>ADDED | DROPPED<br>MEMBERS | NET<br>GAIN/LOSS |
| JULY/AUG/SEPT         | 0                | 0         | 0                | 0                | JULY/AUG/SEPT         | 5                  | 36                                  | 70                 | -34              |
| OCT/NOV/DEC           | 1                | 0         | 0                | 0                | OCT/NOV/DEC           | 31                 | 0                                   | 0                  | 0                |
| JAN/FEB/MAR           | 0                | 0         | 0                | 0                | JAN/FEB/MAR           | -10                | 0                                   | 0                  | 0                |
| APR/MAY/JUNE          | 1                | 0         | 0                | 0                | APR/MAY/JUNE          | 36                 | 0                                   | 0                  | 0                |