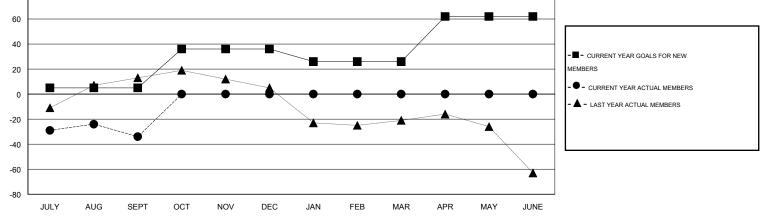

## LOCATION GEORGIA

| -                     |                  | Clubs     |                  |                  | Members               |                    |                                     |                    |                  |
|-----------------------|------------------|-----------|------------------|------------------|-----------------------|--------------------|-------------------------------------|--------------------|------------------|
| RESULTS FOR 2015-2016 |                  |           |                  |                  | RESULTS FOR 2015-2016 |                    |                                     |                    |                  |
| QUARTER               | NEW CLUB<br>GOAL | NEW CLUBS | DROPPED<br>CLUBS | NET<br>GAIN/LOSS | QUARTER               | NEW MEMBER<br>GOAL | CHARTER AND<br>NEW MEMBERS<br>ADDED | DROPPED<br>MEMBERS | NET<br>GAIN/LOSS |
| JULY/AUG/SEPT         | 0                | 0         | 0                | 0                | JULY/AUG/SEPT         | 5                  | 36                                  | 70                 | -34              |
| OCT/NOV/DEC           | 1                | 0         | 0                | 0                | OCT/NOV/DEC           | 31                 | 0                                   | 0                  | 0                |
| JAN/FEB/MAR           | 0                | 0         | 0                | 0                | JAN/FEB/MAR           | -10                | 0                                   | 0                  | 0                |
| APR/MAY/JUNE          | 1                | 0         | 0                | 0                | APR/MAY/JUNE          | 36                 | 0                                   | 0                  | 0                |